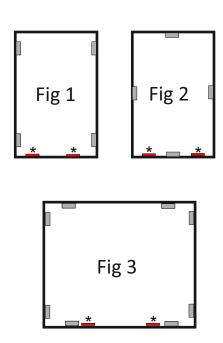

This innovative designed clip, when fitted in the appropriate numbers and positions, will assist windows and doors to meet the requirements for PAS24.

For 28mm unit up to 900mm width and 1200 height fit a minimum of 4 GT Snap Loks as shown in Fig.1 and Fig.2

For unit sizes larger that this then it is advisable to fit additional clips as shown in Fig.3

Fit glazing packers on the bottom rail shown marked \*, and place the glass unit into the frame.

Attach a ZPadSK to each clip and remove the blue cover paper. This will now allow the clip to stick to the unit when in position.