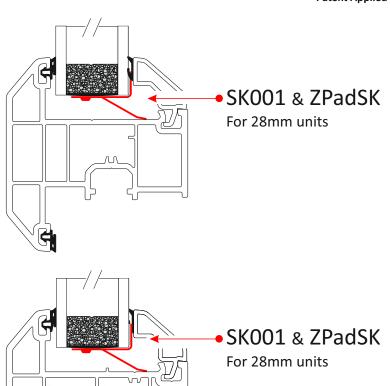

This innovative designed clip, when fitted in the appropriate numbers and positions, will assist windows and doors to meet the requirements for PAS24.

For 28mm unit up to 900mm width and 1200 height fit a minimum of 4 GT Snap Loks as shown in Fig.1 and Fig.2

For unit sizes larger that this then it is advisable to fit additional clips as shown in Fig.3

Fit glazing packers on the bottom rail shown marked \*, and place the glass unit into the frame.

Attach a ZPadSK to each clip and remove the blue cover paper. This will now allow the clip to stick to the unit when in position.

Push all GT Snap Lok clips into place prior to packing the unit.

**ZPadSK** 