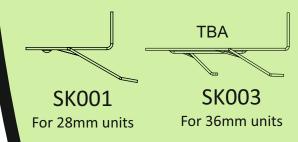

## **GT Snap-Lok**

**Patent Applied** 

Unit 4203 Oakfield Close, Tewkesbury Business Park, Tewkesbury, Glos GL20 8PF

T: 01684 290944

E: sales@gtwindowproducts.co.uk
W: www.gtwindowproducts.co.uk

The GT Snap-Lok is a clip system for retaining glass units on internally glazed windows and doors.